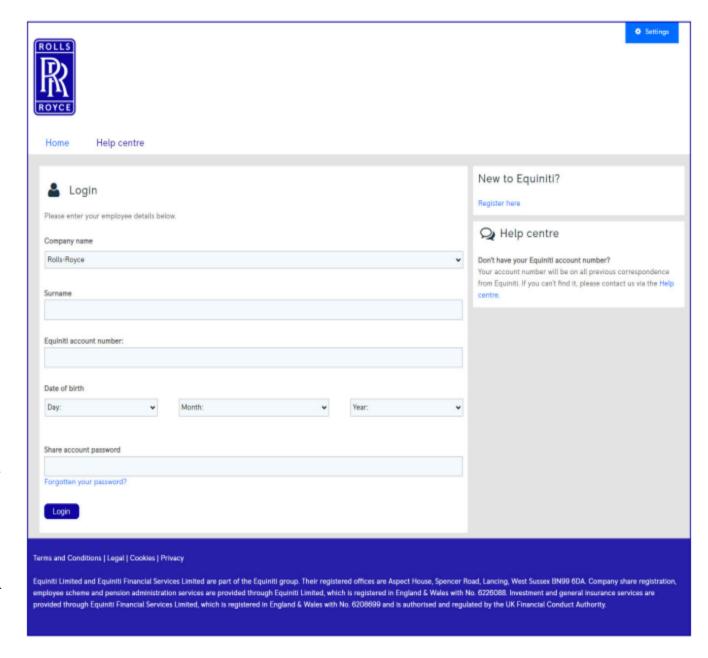

#### Access your Equiniti account

This page is the first page all users will see when accessing their share account. You will log in here to gain access to the portal following successful registration.

#### **Existing account holders**

If you have an existing Equiniti share account, you can easily log in and access your account.

#### From a Rolls-Royce device:

Simply access via Single Sign On (SSO) here

From your personal device:

Click <u>here</u> to log in

If SSO isn't available for you, or you're logging on from a personal device, you'll need your Equiniti account number. You can find this on your share plan welcome letter/email and all share plan communications from Equiniti.

#### **New users**

You'll need to register by clicking the 'Register' button on the right hand side of the page. Once registration is complete, you'll be able to use the Single Sign On (SSO) method to access your account in future from a Rolls-Royce device.