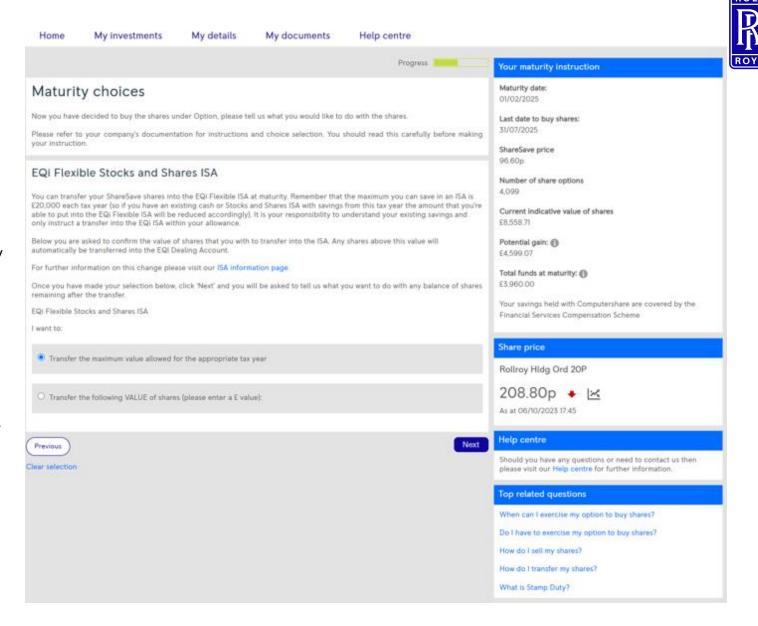

#### **EQi Flexible Stocks & Shares ISA**

If you chose to transfer your shares into an EQi Flexible Stock and Shares ISA you will first of all need to confirm whether you want to open a new ISA, or whether you already have an EQi Flexible Stocks and Shares ISA.

On the same page you are asked to confirm the **value** of the shares that you wish to transfer into the ISA – you can choose either the maximum ISA allowance of £20,000, or a specific value. Any shares above this value will be transferred into the EQi Dealing Account.