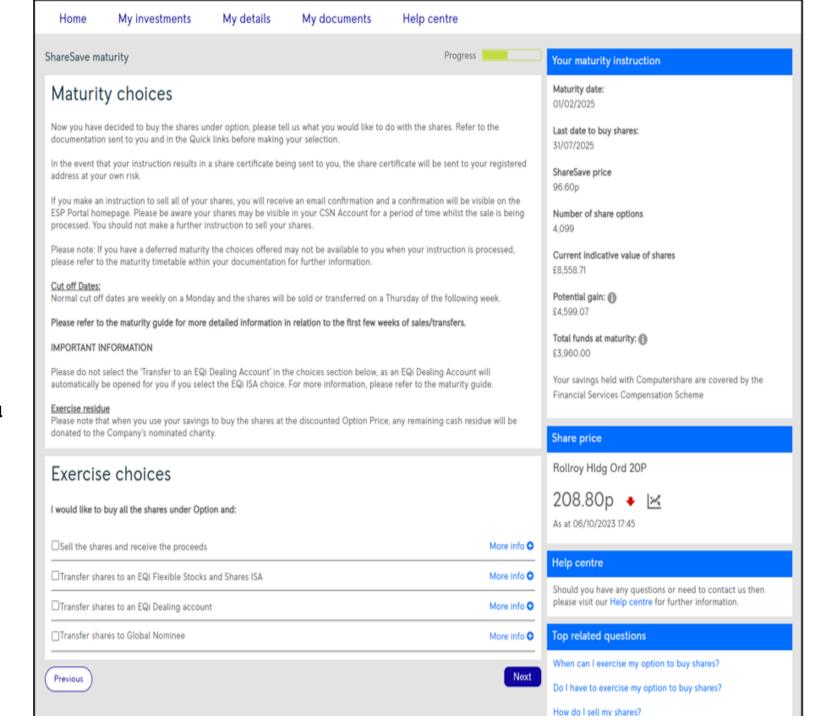

### Step 5: Maturity Choices

The 'Maturity Choices' page asks you to confirm that you want to buy all of the shares under Option, and either:

- 1. Sell the shares and receive the proceeds
- 2. Transfer the shares to an EQi Flexible Stocks and Shares ISA
- 3. Transfer the shares to the Global Nominee

Please note that an option will be displayed which allows you to choose to transfer your shares to an EQi Dealing account. Do not select this option. If you choose to open an EQi Flexible Stock and Shares ISA, a dealing account will be opened for you automatically. For more information, please refer to the maturity brochure and Q&A.