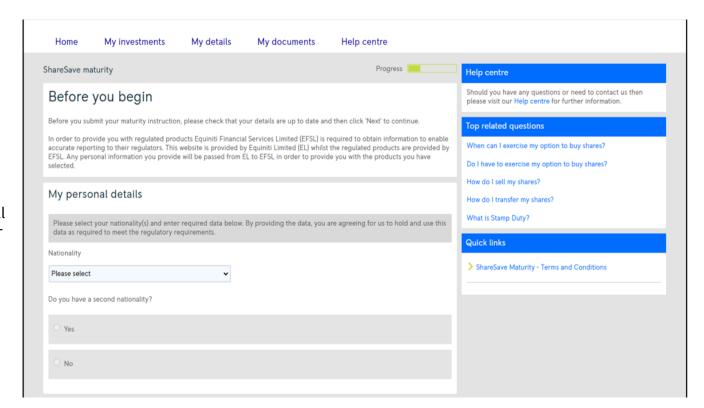

#### Step 3: Before you begin

The 'Before you being' page allows you to check that your personal details are correct.

You will be asked to confirm your Nationality, as well as whether you have a second nationality. You'll also be asked to confirm your address and your contact details.