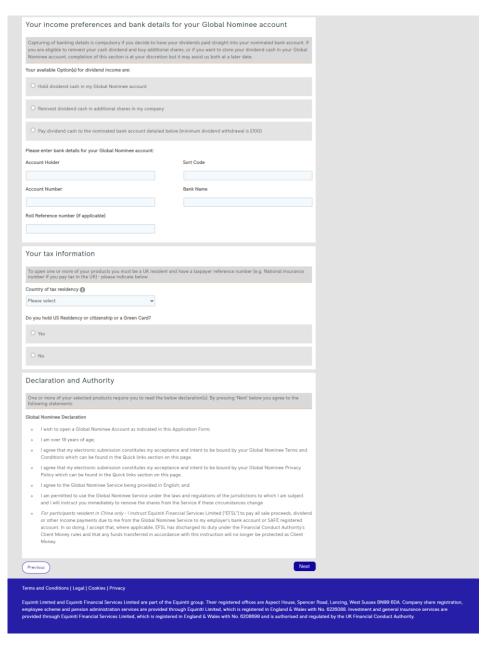

## If you choose to transfer your shares into the Equiniti Global Nominee Service Step 6a:

Open a Global Nominee Account

If you've chosen to transfer your shares into the Equiniti Global Nominee Service, you'll be taken through a series of steps to open your Global Nominee account.

You will need to add personal information including your name, address, contact details, your bank details, and your country of residency.

| Home                                                                                                                                                                                                                                                                                                                                                                                                                                                                                                                                                                             | My investments | My details | My documents         | Help centre     |                                                                                                |
|----------------------------------------------------------------------------------------------------------------------------------------------------------------------------------------------------------------------------------------------------------------------------------------------------------------------------------------------------------------------------------------------------------------------------------------------------------------------------------------------------------------------------------------------------------------------------------|----------------|------------|----------------------|-----------------|------------------------------------------------------------------------------------------------|
| hareSave mat                                                                                                                                                                                                                                                                                                                                                                                                                                                                                                                                                                     | turity         |            |                      | Progress        | Your maturity instruction                                                                      |
| The Employee Share Plan Portal is provided by Equiniti Limited whilst these products are provided by Equiniti Financial Services Limited (EFSL). Any personal information you provide will be passed from Equiniti Limited to EFSL in order to provide you with the services you have selected. Where data fields are pre-filled this is with information known by Equiniti Limited in the course of carrying out administration of the ShareSave Plan or has recently been provided to Equiniti Limited through the Employee Share Plan Portal for onward transmission to EFSL. |                |            |                      |                 | Maturity date:<br>01/02/2025<br>Last date to buy shares:<br>31/07/2025                         |
| Country of residence: United Kingdom                                                                                                                                                                                                                                                                                                                                                                                                                                                                                                                                             |                |            |                      | ShareSave price |                                                                                                |
| Maturity Choice(s): Transfer to Global Nominee Change                                                                                                                                                                                                                                                                                                                                                                                                                                                                                                                            |                |            |                      | 96.60p          |                                                                                                |
| Before we ask you to confirm your choices, we just need some additional details to open up your account(s).                                                                                                                                                                                                                                                                                                                                                                                                                                                                      |                |            |                      |                 | Number of share options<br>4,099                                                               |
| Your details                                                                                                                                                                                                                                                                                                                                                                                                                                                                                                                                                                     |                |            |                      |                 | Current indicative value of shares £8,558.71                                                   |
| Please complete the information required below. Please be aware that this information will only be applied to the new account that you are opening. It will not be used to update any other records.                                                                                                                                                                                                                                                                                                                                                                             |                |            |                      |                 | Potential gain: 1<br>£4,599.07                                                                 |
| Name                                                                                                                                                                                                                                                                                                                                                                                                                                                                                                                                                                             |                |            |                      |                 | Total funds at maturity: 1                                                                     |
| Your address details                                                                                                                                                                                                                                                                                                                                                                                                                                                                                                                                                             |                |            |                      |                 | Your savings held with Computershare are covered by the Financial Services Compensation Scheme |
| Please enter your address details below. Please be aware that this information will only be applied to the new account that you are opening. It will not be used to update any other records.                                                                                                                                                                                                                                                                                                                                                                                    |                |            |                      |                 | Share price                                                                                    |
| Registered add                                                                                                                                                                                                                                                                                                                                                                                                                                                                                                                                                                   | ress:          |            |                      |                 | Rollroy Hldg Ord 20P                                                                           |
| Address line 1                                                                                                                                                                                                                                                                                                                                                                                                                                                                                                                                                                   |                |            | Address line 5       |                 | 208.80p ◆ 🔀                                                                                    |
| Address line 2                                                                                                                                                                                                                                                                                                                                                                                                                                                                                                                                                                   |                |            | Post code/Zip code   |                 | As at 06/10/2023 17:45                                                                         |
|                                                                                                                                                                                                                                                                                                                                                                                                                                                                                                                                                                                  |                |            |                      |                 | Quick links                                                                                    |
| Address line 3                                                                                                                                                                                                                                                                                                                                                                                                                                                                                                                                                                   |                |            | Country of Residence |                 | ➤ ShareSave Maturity - Terms and Conditions                                                    |
| Address line 4                                                                                                                                                                                                                                                                                                                                                                                                                                                                                                                                                                   |                |            |                      |                 |                                                                                                |
|                                                                                                                                                                                                                                                                                                                                                                                                                                                                                                                                                                                  |                |            |                      |                 |                                                                                                |
| Your cont                                                                                                                                                                                                                                                                                                                                                                                                                                                                                                                                                                        | tact details   |            |                      |                 |                                                                                                |
| To complete the opening of your new account, please fill in the form below.  If we have your email address and phone number on our records they will be displayed below. Please check that your contact details are correct, and amend the fields as necessary, or populate the fields if they are blank. Please be aware that this information will only be applied to the new account that you are opening. It will not be used to update any other records.                                                                                                                   |                |            |                      |                 |                                                                                                |
|                                                                                                                                                                                                                                                                                                                                                                                                                                                                                                                                                                                  |                |            |                      |                 |                                                                                                |
| Email address                                                                                                                                                                                                                                                                                                                                                                                                                                                                                                                                                                    |                |            | Phone number         |                 |                                                                                                |

# If you choose to transfer your shares into the Equiniti Global Nominee Service Step 6a: Open a Global Nominee

Account....continued