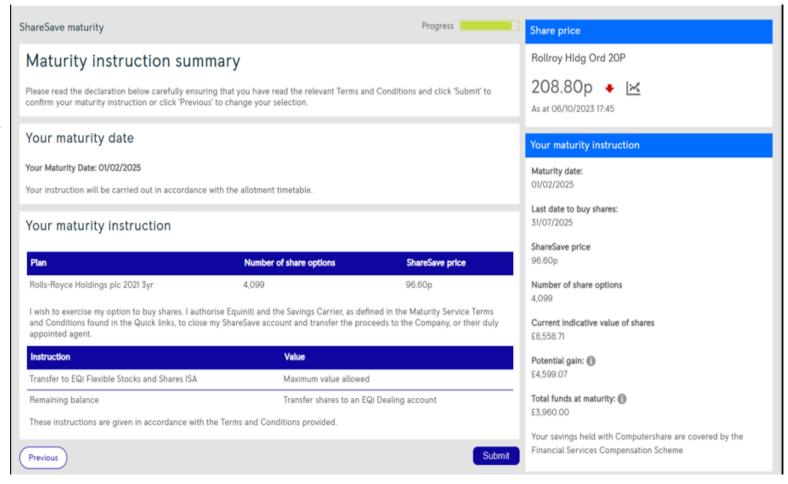

## If you choose to transfer your shares into an EQi Flexible ISA Step 6b:

#### Maturity Instruction Summary

Once you've worked through the steps to open the ISA, you'll be taken to the 'Maturity Instruction Summary' page.

Here you can check your choice before submitting your instruction. If you wish to change your mind you can click on 'previous' to be taken back through the instruction process and make a new selection.