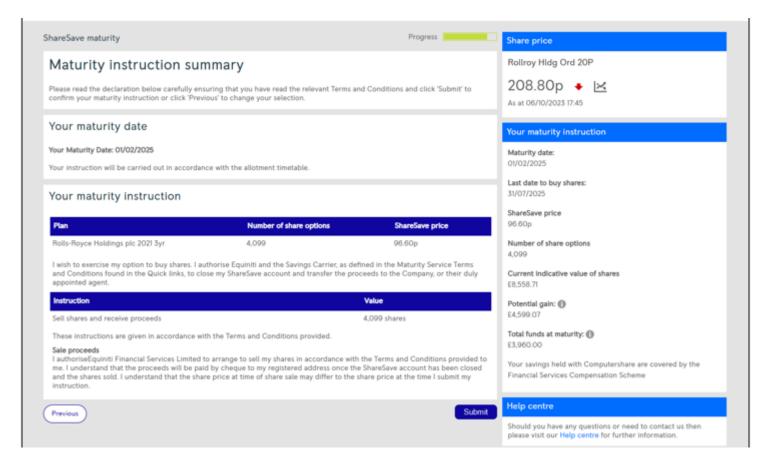

#### If you choose to sell your shares Step 6:

#### Maturity Instruction Summary

If you chose to sell your shares, you will proceed on to the summary page. This summarises the selections that you have made so that you can check these before submitting your decision.

If you wish to change your mind at this point you can click on the 'previous' button to go back through the process and make a new selection.