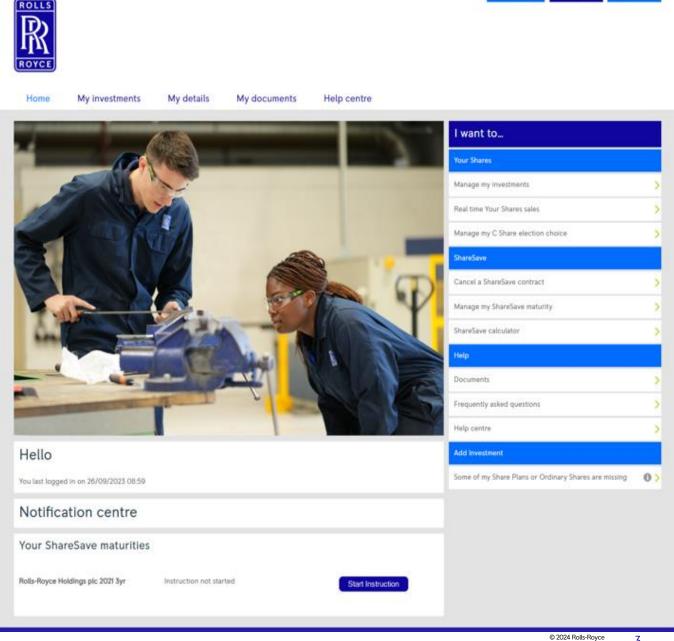

#### Step 2: Start your instruction

Once you've logged into your account you'll reach the Home Page. Start your instruction by clicking on 'start instruction' under 'Your ShareSave maturities' at the bottom of the page.