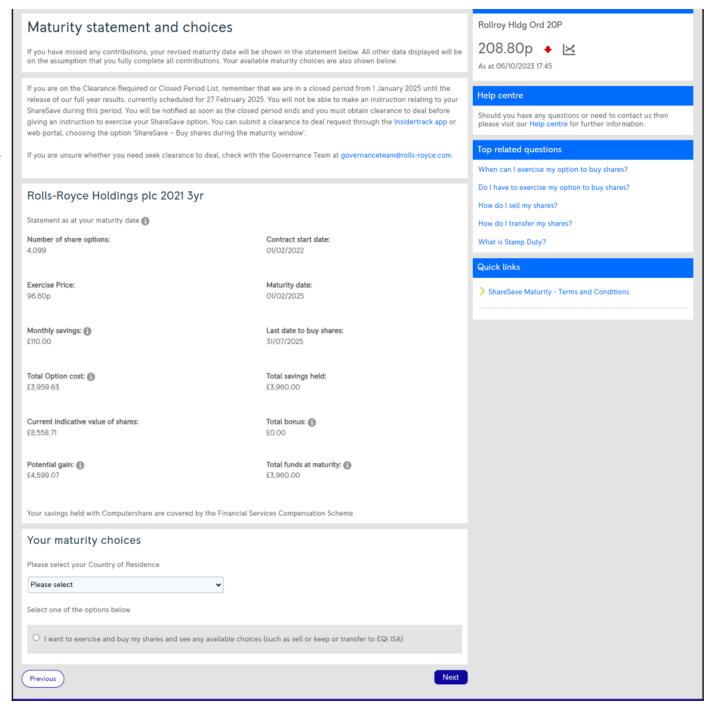

#### Step 4: Maturity Statement and Choices

The 'Maturity Statement and Choices' page allows you to see a statement of your maturity plan. Before you proceed you will be asked to confirm your country of residence.

### Step 5: Maturity Choices

The 'Maturity Choices' page asks you to confirm that you want to buy all of the shares under Option, and either:

- 1. Sell the shares and receive the proceeds
- 2. Transfer the shares to an EQi Flexible Stocks and Shares ISA
- 3. Transfer the shares to the Global Nominee

Please note that an option will be displayed which allows you to choose to transfer your shares to an EQi Dealing account. Do not select this option. If you choose to open an EQi Flexible Stock and Shares ISA, a dealing account will be opened for you automatically. For more information, please refer to the maturity brochure and Q&A.