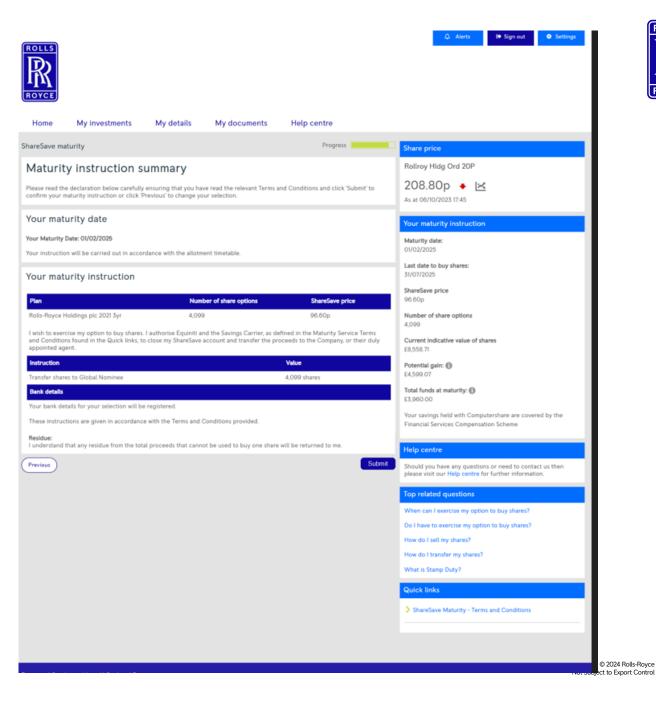

## If you choose to transfer your shares into the Equiniti Global Nominee Service Step 6b: Maturity Instruction Summary

Once you've worked through the steps to open the Global Nominee account, you'll be taken to the 'Maturity Instruction Summary' page.

Here you can check your choice before submitting your instruction. If you wish to change your mind you can click on 'previous' to be taken back through the instruction process and make a new selection.